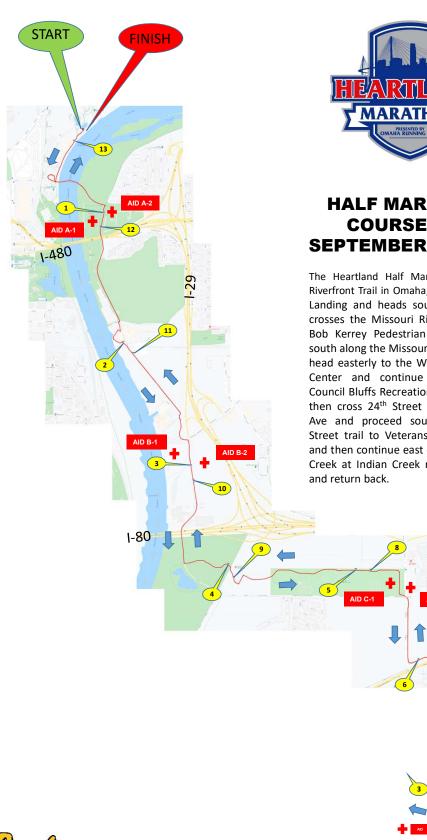

## HALF MARATHON **COURSE MAP SEPTEMBER 24, 2023**

The Heartland Half Marathon starts on the Riverfront Trail in Omaha, Nebraska at Miller's Landing and heads south. The route then crosses the Missouri River to Iowa via the Bob Kerrey Pedestrian Bridge and travels south along the Missouri River. Runners then head easterly to the Western Historic Trails Center and continue easterly past the Council Bluffs Recreation Complex. Runners then cross 24<sup>th</sup> Street at Richard Downing Ave and proceed southerly on the 24th Street trail to Veterans Memorial Highway and then continue east on the trail to Indian Creek at Indian Creek runners turn around